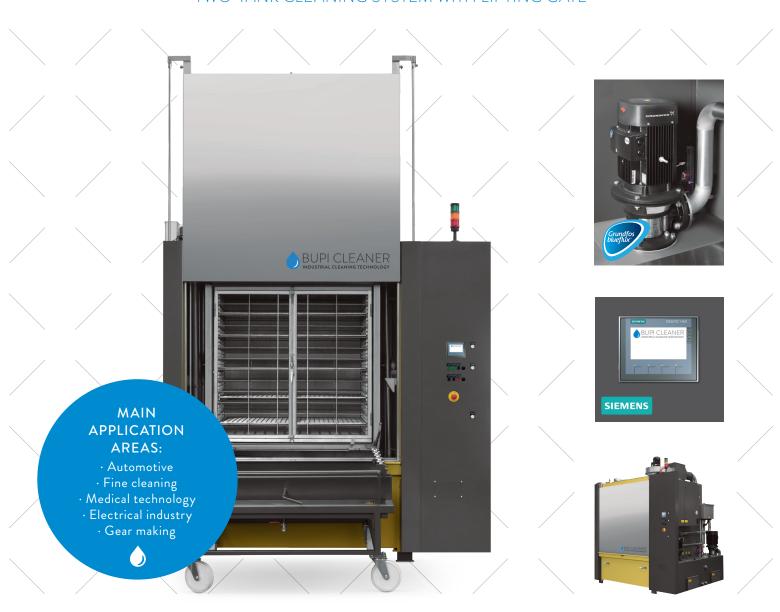

**POWERTEC** KLT PRO TWO-TANK CLEANING SYSTEM WITH LIFTING GATE

## EQUIPMENT CHARACTERISTICS:

- Two-tank cleaning system
- Highly efficient and powerful Grundfos pumps IE3/IE4/IE5
- · All components in contact with fluid in stainless steel
- Return line filtration
- Siemens Safety S7-1200F controller with KTP 400 colour display and push buttons

## RECOMMENDED ACCESSORIES:

- Vapour extraction unit
- Level control with float switch
- Maintenance lids
- Dosing unit mechanical
- Three-phase oil separator
- Cascading control PRO
- Integrated hot-air dryer
- KLT-goods basket and shelves
- Micro filter in the pressure line

## BUPI CLEANER<sup>®</sup> **POWERTEC** KLT PRO TWO-TANK CLEANING SYSTEM WITH LIFTING GATE

| OVERALL DIMENSIONS APPROX.<br>(WITHOUT ADDITIONAL EQUIPMENT) | SIZE 5                   |
|--------------------------------------------------------------|--------------------------|
| Width                                                        | 2,720 mm                 |
| Depth                                                        | 2,250 mm                 |
| Total height                                                 | 2,950 mm                 |
| Total height with open loading gate                          | 3,900 mm                 |
| Transfer height (upper edge grating)                         | 880 mm                   |
| Usable dimensions L x W x H $$                               | 1,220 x 1,000 x 1,200 mm |
| Load weight (payload) standard                               | 200 kg                   |
| Load weight (payload) max.                                   | 300 kg                   |
| Total system weight                                          | 1,900 kg                 |